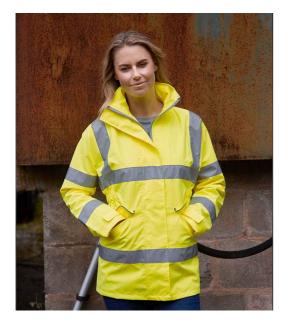

## YK218 Yoko

Yoko Ladies Hi-Vis Executive Jacket

Sizes: Material: XS - XXL 300D polyester outer.

## Features

- Mesh lining.
- Conforms to EN ISO 20471: 2013 + A1: 2016 class 3.
- EN343: 2003 + A1: 2007 class 3.3.
- Waterproof with taped seams.
- Windproof and breathable.
- Concealed hood.
- Heavy duty two way zip with tear release storm flap.

- Two reflective bands around the body, sleeves and one over each shoulder.
- Part elasticated waist.
- Two angled front pockets with tear release flaps and reflective piping.
- Inner pocket.
- Tear release adjustable cuffs.
- Access for decoration.