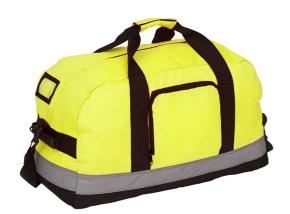

## YK501 Yoko

Yoko Hi-Vis Seattle Holdall

Sizes: ONE

Material: 600D polyester.

## **Features**

- Waterproof fabric.
- Reinforced webbing carry handles with padded hand grip.
- Detachable adjustable shoulder strap.
- Reinforced padded grab handle at each end.
- Main zip compartment.

- Front zip pocket.
- Internal baseboard.
- Protective base feet.
- Reflective tape around base.
- Capacity 50 litres.