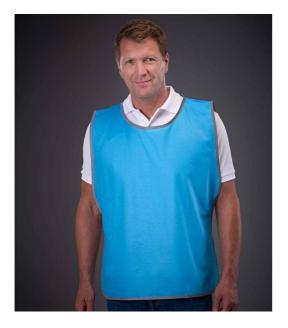

## YK100 Yoko

Yoko Hi-Vis Reflective Border Tabard

Sizes: Child - L/XL Material: 100% recycled polyester (some colours in transition).

## Features

- One side comes with fixed elastication and the other side with elasticated tear release.
- Large decoration area on the front and rear.
- Reflective border.