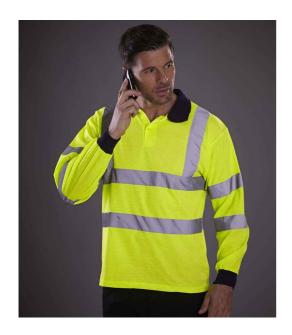

## YK016 Yoko

Yoko Hi-Vis Long Sleeve Polo Shirt

Sizes: S - 6XL

Material: 100% polyester.

Weight: 210 gsm

## **Features**

- Conforms to EN ISO 20471:
  2013 + A1: 2016 class 3.
- RIS-3279-TOM (orange only).
- Contrast ribbed navy collar and cuffs.
- Three button placket.
- Two reflective bands around the body, sleeves and one over each shoulder.
- Twin needle stitching.

Yellow