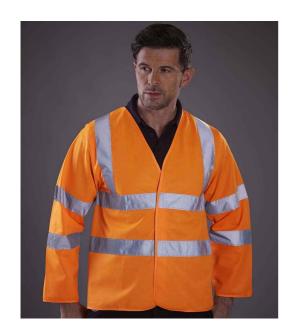

## YK105 Yoko

Yoko Hi-Vis Long Sleeve Jacket

Sizes: S - 3XL

Material: 100% recycled polyester (some colours in transition).

## **Features**

- Conforms to EN ISO 20471:
  2013 + A1: 2016 class 3.
- Tear release front closure.
- Two reflective bands around the body, sleeves and one over each shoulder.