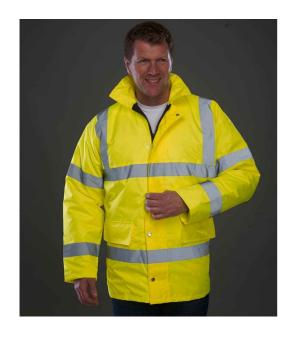

# YK202 Yoko

Yoko Hi-Vis Classic Motorway Jacket

Sizes: S - 6XL

Material: 300D PU coated polyester.

# **Features**

- Nylon lining and polyester padding.
- Conforms to EN ISO 20471: 2013 + A1: 2016 class 3 and EN343.
- RIS-3279-TOM (orange only).
- Waterproof with taped seams.
- Windproof.
- Concealed adjustable hood with drawcord.

- Full length heavy duty two way zip with studded storm flap.
- Two reflective bands around the body, sleeves and one over each shoulder.
- Inner chest zip pocket and tear release patch pocket.
- Two front pockets with flaps.
- · Ribbed storm cuffs.