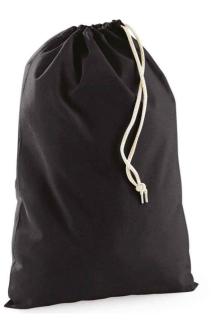

W115 Westford Mill Westford Mill Cotton Stuff Bag

Sizes: Material: Weight: XXS - XL 100% cotton. 140 gsm

## Features

• Rope drawcord closure.