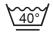

# TR069 Women's TriDri® Ruched Crop Top

# **Retail Description:**

Make a statement in the women's TriDri® ruched crop top. Inspired by our TR019 crop this update features ruched detailing to both sides that can be easily adjusted to create your desired look. Dress up or down, whatever the occasion



#### **Fabric:**

100% Cotton, 150gsm

#### Wash Care:



### **Size Chart:**

| Size        | 2XS  | XS   | S    | М    | L    | XL   |
|-------------|------|------|------|------|------|------|
| Size to Fit | 6    | 8    | 10   | 12   | 14   | 16   |
| Actual cm   | 75   | 81   | 87   | 93   | 99   | 105  |
| Length cm   | 44.5 | 46.5 | 48.5 | 50.5 | 52.5 | 54.5 |

### **Colours:**