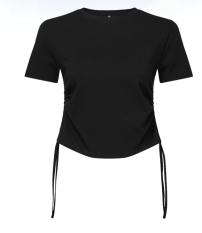

# TR069 Women's TriDri® Ruched Crop Top

# **Retail Description:**

Make a statement in the women's TriDri® ruched crop top. Inspired by our TR019 crop this update features ruched detailing to both sides that can be easily adjusted to create your desired look. Dress up or down, whatever the occasion