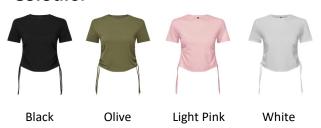

# TR069 Women's TriDri® Ruched Crop Top

# **Retail Description:**

Make a statement in the women's TriDri® ruched crop top. Inspired by our TR019 crop this update features ruched detailing to both sides that can be easily adjusted to create your desired look. Dress up or down, whatever the occasion



#### **Fabric:**

100% Cotton, 150gsm

#### Wash Care:



### **Size Chart:**

| Size        | 2XS  | XS   | S    | М    | L    | XL   |
|-------------|------|------|------|------|------|------|
| Size to Fit | 6    | 8    | 10   | 12   | 14   | 16   |
| Actual cm   | 75   | 81   | 87   | 93   | 99   | 105  |
| Length cm   | 44.5 | 46.5 | 48.5 | 50.5 | 52.5 | 54.5 |

### **Colours:**