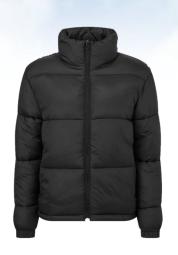

# **Retail Description:**

Incredibly cosy and warm, the Women's TriDri® padded jacket is your new best friend in cold weather. Details like the high neck collar and plush faux down protect from the elements. Whether you're after a stylish piece to wear to and from the gym or a fashionable staple to add to your everyday wardrobe.

#### **Fabric:**

Outer: 100% Nylon, Lining: 100% Polyester, Insulation: 100% Polyester, Lining: 37gsm

Filling: 120gsm