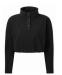

Cropped Fleece

## **Retail Description:**

Made from soft, lightweight fleece, the women's TriDri® cropped fleece will keep you feeling cosy and comfortable any time of year. Available in the latest on-trend shades, this modern take on a classic style features a fashion forward, cropped, elasticated waist as well as a high collar with popper fastenings. Mix and match with your favourite leggings for the perfect athleisure style.



#### **Fabric:**

100% microfiber polyester, 340gsm

### Wash Care:



Country of Origin: Bangladesh

### **Size Chart:**

| Size        | 2XS | XS  | S/M   | L/XL  |
|-------------|-----|-----|-------|-------|
| Size to Fit | 6   | 8   | 10/12 | 12/14 |
| Actual cm   | 110 | 114 | 123   | 132   |
| Length cm   | 45  | 48  | 51    | 55    |

### **Colours:**











Black C

Charcoal

Mulberry

Nude

Olive