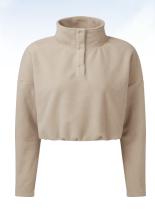

# TR087 Women's TriDri® Cropped Fleece

## **Retail Description:**

Made from soft, lightweight fleece, the women's TriDri® cropped fleece will keep you feeling cosy and comfortable any time of year. Available in the latest on-trend shades, this modern take on a classic style features a fashion forward, cropped, elasticated waist as well as a high collar with popper fastenings. Mix and match with your favourite leggings for the perfect athleisure style.

#### **Fabric:**

100% microfiber polyester, 340gsm