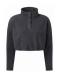

ropped Fleece

## **Retail Description:**

Made from soft, lightweight fleece, the women's TriDri® cropped fleece will keep you feeling cosy and comfortable any time of year. Available in the latest on-trend shades, this modern take on a classic style features a fashion forward, cropped, elasticated waist as well as a high collar with popper fastenings. Mix and match with your favourite leggings for the perfect athleisure style.



#### **Fabric:**

100% microfiber polyester, 340gsm

### Wash Care:



Country of Origin: Bangladesh

### **Size Chart:**

| Size        | 2XS | XS  | S/M   | L/XL  |
|-------------|-----|-----|-------|-------|
| Size to Fit | 6   | 8   | 10/12 | 12/14 |
| Actual cm   | 110 | 114 | 123   | 132   |
| Length cm   | 45  | 48  | 51    | 55    |

### **Colours:**











Black C

Charcoal

Mulberry

Nude

Olive