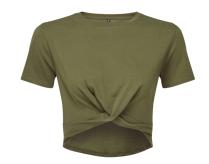

# **Retail Description:**

A twist on a classic, meet the women's TriDri® twist crop top. This flattering design looks great worn over a sports bra with high waist leggings. A versatile piece to add to your wardrobe this style can easily be teamed with our flare or stirrup leggings