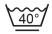

# TR068 Women's TriDri® Twist Crop Top

# **Retail Description:**

A twist on a classic, meet the women's TriDri® twist crop top. This flattering design looks great worn over a sports bra with high waist leggings. A versatile piece to add to your wardrobe this style can easily be teamed with our flare or stirrup leggings



## **Fabric:**

100% cotton, 150gsm

### Wash Care:



## **Size Chart:**

| Size        | 2XS | XS | S  | М  | L  | XL  | 2XL |
|-------------|-----|----|----|----|----|-----|-----|
| Size to Fit | 6   | 8  | 10 | 12 | 14 | 16  | 18  |
| Actual cm   | 75  | 81 | 87 | 93 | 99 | 105 | 111 |
| Length cm   | 37  | 39 | 41 | 43 | 45 | 47  | 49  |

### **Colours:**