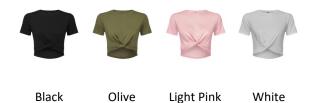

# TR068 Women's TriDri® Twist Crop Top

# **Retail Description:**

A twist on a classic, meet the women's TriDri® twist crop top. This flattering design looks great worn over a sports bra with high waist leggings. A versatile piece to add to your wardrobe this style can easily be teamed with our flare or stirrup leggings



## **Fabric:**

100% cotton, 150gsm

### Wash Care:



## **Size Chart:**

| Size        | 2XS | XS | S  | М  | L  | XL  | 2XL |
|-------------|-----|----|----|----|----|-----|-----|
| Size to Fit | 6   | 8  | 10 | 12 | 14 | 16  | 18  |
| Actual cm   | 75  | 81 | 87 | 93 | 99 | 105 | 111 |
| Length cm   | 37  | 39 | 41 | 43 | 45 | 47  | 49  |

### **Colours:**