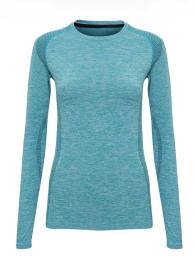

TR203 Women's TriDri® Seamless '3D fit' Multi-sport Performance Long Sleeve Top

# **Retail Description:**

Your go-to crew for cool early morning or evening runs, the women's TriDri® seamless "3D fit" multi-sport performance long sleeve top offers seamless technology, stretch fit and attractive detailing.

### **Fabric:**

70% Polyester, 30% Nylon, 70gsm