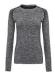

TR203 Women's TriDri® Seamless '3D fit' Multi-sport Performance Long Sleeve Top

# **Retail Description:**

Your go-to crew for cool early morning or evening runs, the women's TriDri® seamless "3D fit" multi-sport performance long sleeve top offers seamless technology, stretch fit and attractive detailing.

### **Fabric:**

70% Polyester, 30% Nylon, 70gsm



### Wash Care:



Country of Origin: China

## **Size Chart:**

| Size           | S  | М    | L  | XL   |
|----------------|----|------|----|------|
| To fit chest " | 38 | 42   | 46 | 50   |
| Actual cm      | 76 | 82   | 88 | 92   |
| Length cm      | 61 | 62.5 | 64 | 65.5 |

## **Colours:**





Turquoise

Charcoal