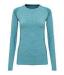

TR203 Women's TriDri® Seamless '3D fit' Multi-sport Performance Long Sleeve Top

# **Retail Description:**

Your go-to crew for cool early morning or evening runs, the women's TriDri® seamless "3D fit" multi-sport performance long sleeve top offers seamless technology, stretch fit and attractive detailing.

### **Fabric:**

70% Polyester, 30% Nylon, 70gsm



### Wash Care:



Country of Origin: China

## **Size Chart:**

| Size           | S  | М    | L  | XL   |
|----------------|----|------|----|------|
| To fit chest " | 38 | 42   | 46 | 50   |
| Actual cm      | 76 | 82   | 88 | 92   |
| Length cm      | 61 | 62.5 | 64 | 65.5 |

## **Colours:**





Turquoise

Charcoal