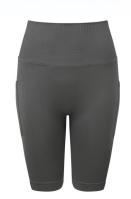

# TR225 Women's TriDri® Ribbed Seamless '3D fit' Cycle Shorts

## **Retail Description:**

Own your next workout in our Women's TriDri® Ribbed Seamless 3D fit cycle shorts. Cut to a high-waisted design, the supportive ribbed contours and waistband provide a form-enhancing fit, whilst the flattering mid-thigh length make them ideal for workout sessions outdoors or in the gym.

#### **Colours:**

Charcoal

Mauve

Nude Peppermint Melange Melange