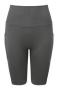

# TR225 Women's TriDri® Ribbed Seamless '3D fit' Cycle Shorts

## **Retail Description:**

Own your next workout in our Women's TriDri® Ribbed Seamless 3D fit cycle shorts. Cut to a high-waisted design, the supportive ribbed contours and waistband provide a form-enhancing fit, whilst the flattering mid-thigh length make them ideal for workout sessions outdoors or in the gym.

#### **Colours:**

Charcoal

Mauve

Nude Peppermint Melange Melange