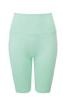

## **Retail Description:**

Own your next workout in our Women's TriDri® Ribbed Seamless 3D fit cycle shorts. Cut to a high-waisted design, the supportive ribbed contours and waistband provide a form-enhancing fit, whilst the flattering mid-thigh length make them ideal for workout sessions outdoors or in the gym.

#### **Colours:**

Charcoal

Mauve

Nude Peppermint Melange Melange