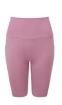

## **Retail Description:**

Own your next workout in our Women's TriDri® Ribbed Seamless 3D fit cycle shorts. Cut to a high-waisted design, the supportive ribbed contours and waistband provide a form-enhancing fit, whilst the flattering mid-thigh length make them ideal for workout sessions outdoors or in the gym.

#### **Colours:**

Charcoal

Mauve

Nude Peppermint Melange Melange