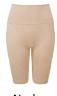

## **Retail Description:**

Own your next workout in our Women's TriDri® Ribbed Seamless 3D fit cycle shorts. Cut to a high-waisted design, the supportive ribbed contours and waistband provide a form-enhancing fit, whilst the flattering mid-thigh length make them ideal for workout sessions outdoors or in the gym.

#### **Colours:**

Charcoal

Mauve

Nude Peppermint Melange Melange