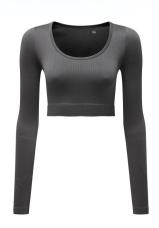

# TR224 Women's TriDri® Ribbed Seamless '3D fit' Crop Top

## **Retail Description:**

Get ready to accomplish your goals in our Women's TriDri® ribbed seamless 3D fit crop top. Blending a stylish silhouette with our smooth seamless fabric ensures maximum comfort when you train. The close-to-skin fit combined with supportive ribbed contouring guarantees you'll be ready for anything!