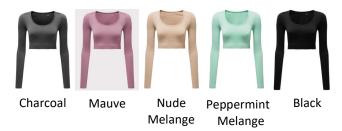

# TR224 Women's TriDri® Ribbed Seamless '3D fit' Crop Top

## **Retail Description:**

Get ready to accomplish your goals in our Women's TriDri® ribbed seamless 3D fit crop top. Blending a stylish silhouette with our smooth seamless fabric ensures maximum comfort when you train. The close-to-skin fit combined with supportive ribbed contouring guarantees you'll be ready for anything!

#### **Fabric:**

96% Nylon, 4% Elastane, 350gsm

Melange colours: 54% Nylon, 38% Polyester, 4% Elastane, 365gsm







Country of Origin: China

### **Size Chart:**

| Size        | XS | S  | М  | L  | XL |
|-------------|----|----|----|----|----|
| Size to Fit | 8  | 10 | 12 | 14 | 16 |
| Actual cm   | 62 | 68 | 74 | 80 | 86 |
| Length cm   | 33 | 35 | 37 | 39 | 41 |

#### **Colours:**