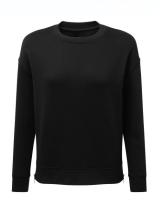

# TR600 Women's TriDri® Recycled Chill Zip Sweatshirt

# **Retail Description:**

A wardrobe staple, the Women's TriDri® Recycled Chill Zip Sweatshirt combines a classic fit with zip detailing to the sides for an elevated everyday look.