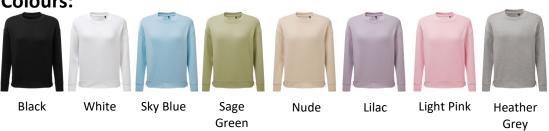

# TR600 Women's TriDri® Recycled Chill Zip Sweatshirt

# **Retail Description:**

A wardrobe staple, the Women's TriDri® Recycled Chill Zip Sweatshirt combines a classic fit with zip detailing to the sides for an elevated everyday look.



# **Fabric:**

Solid colours: 60% Cotton 40% Recycled Polyester Heather colour: 90% Cotton 10% Viscose, 280gsm

#### Wash Care:



Country of Origin: Bangladesh

# **Size Chart:**

| Size        | 2XS | XS  | S   | М   | L   | XL  | 2XL | 3XL | 4XL |
|-------------|-----|-----|-----|-----|-----|-----|-----|-----|-----|
| Size to Fit | 6   | 8   | 10  | 12  | 14  | 16  | 18  | 20  | 22  |
| Actual cm   | 103 | 108 | 113 | 118 | 123 | 128 | 134 | 140 | 146 |
| Length cm   | 59  | 60  | 61  | 62  | 63  | 64  | 65  | 66  | 67  |

### **Colours:**