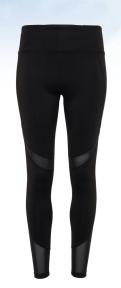

TR034 Women's TriDri® Mesh Tech Panel Leggings Full-length

# **Retail Description:**

Perfect for hot days, the women's TriDri® mesh tech panel leggings feature silky, mesh material for incredible cooling. TriDri® breathable blend of polyester and stretch elastane offers a snug feel next to your muscles. .

#### **Fabric:**

90% Polyester, 10% Elastane, 260gsm