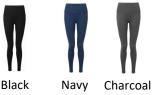

# TR308 Women's TriDri<sup>®</sup> Hourglass Leggings

## **Retail Description:**

The women's TriDri<sup>®</sup> hourglass leggings hug you with a sculpting waistband in a high-rise, design that passes the squat test. These leggings define luxury with a super-soft finish and a gently compressive feel.

#### **Fabric:**

75% Nylon, 25% Elastane, 210gsm

### Wash Care:





#### Country of Origin: China

### Size Chart:

| Size        | XS | S  | М  | L  | XL | 2XL | 3XL |
|-------------|----|----|----|----|----|-----|-----|
| Size to Fit | 8  | 10 | 12 | 14 | 16 | 18  | 20  |
| Actual cm   | 57 | 62 | 67 | 72 | 77 | 82  | 87  |
| Length cm   | 66 | 67 | 68 | 69 | 70 | 71  | 72  |

#### **Colours:**