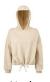

# TR085 Women's TriDri® Cropped Oversize Hoodie

# **Retail Description:**

Your collection of cosy classics isn't complete without TriDri's cropped oversize hoodie. Featuring dropped shoulders, a oversized relaxed fit with a drawstring fastening at the waist, allowing the fit to be adjusted to your liking. Pair with a TriDri jogger or jogger shorts in a matching colour to create the ultimate teamwear look.

Natural

Heather Grey

Charcoal