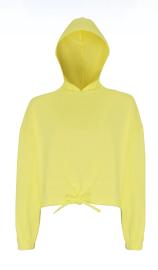

# TR085 Women's TriDri® Cropped Oversize Hoodie

# **Retail Description:**

Your collection of cosy classics isn't complete without TriDri's cropped oversize hoodie. Featuring dropped shoulders, a oversized relaxed fit with a drawstring fastening at the waist, allowing the fit to be adjusted to your liking. Pair with a TriDri jogger or jogger shorts in a matching colour to create the ultimate teamwear look.

## **Colours:**

Navy

Light Pink

Lemon

Black

White

Mulberry

Fire Red