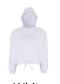

# TR085 Women's TriDri® Cropped Oversize Hoodie

# **Retail Description:**

Your collection of cosy classics isn't complete without TriDri's cropped oversize hoodie. Featuring dropped shoulders, a oversized relaxed fit with a drawstring fastening at the waist, allowing the fit to be adjusted to your liking. Pair with a TriDri jogger or jogger shorts in a matching colour to create the ultimate teamwear look.

## **Colours:**

Navy

Light Pink

Lemon

Black

White

Mulberry

Fire Red