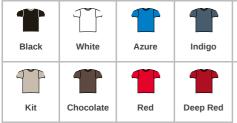

## T8000 Tee Jays

Tee Jays Sof T-Shirt

Sizes: S - 5XL

Material: 100% ringspun combed cotton.\*

Dark Olive

Olive Green

Weight: 185 gsm

## **Features**

Royal Blue

Navy

• Ribbed collar with elastane.

• Twin needle sleeves and hem.

Taped neck and shoulders.

• 60°C wash.

Dark Grey

Heather Grey

Tubular body (3XL to 5XL

have side seams).

Forest Green