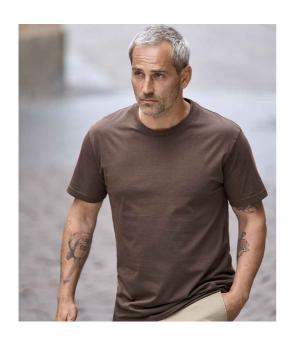

## T8000 Tee Jays

Tee Jays Sof T-Shirt

Sizes: S - 5XL

Material: 100% ringspun combed cotton.\*

Dark Olive

Olive Green

Weight: 185 gsm