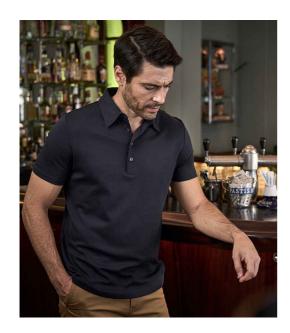

## T1440 Tee Jays

Tee Jays Pima Cotton Interlock Polo Shirt

Sizes: S - 3XL

Material: 100% ringspun combed pima cotton.

Weight: 200 gsm

## **Features**

• Enzyme washed.

• Fitted style.

• Self fabric collar.

• Taped neck and shoulders.

 Four button placket with contrast grey pearlised branded buttons.

· Reinforced shoulders.

 Twin needle sleeves and hem.