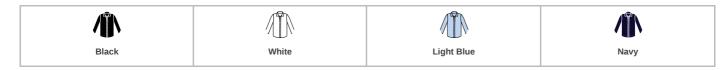

## T4000 Tee Jays

Tee Jays Perfect Long Sleeve Oxford Shirt

Sizes: S - 4XL

Material: 100% cotton. Weight: 166 gsm