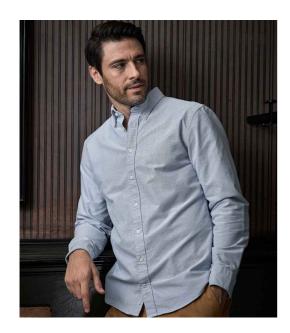

## T4000 Tee Jays

Tee Jays Perfect Long Sleeve Oxford Shirt

Sizes: S - 4XL

Material: 100% cotton. Weight: 166 gsm

## **Features**

- Garment washed.
- Shaped fit.
- Button down collar.
- Hang tag.

- · Pearlised branded buttons.
- Back yoke with box pleat.
- Two button adjustable cuffs with button on cuff gauntlet.
- Curved hem.