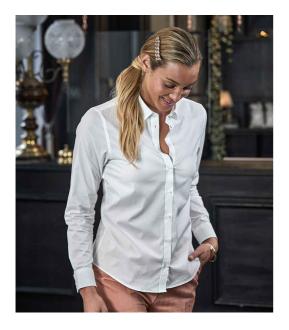

**T4025 Tee Jays** Tee Jays Ladies Stretch Luxury Long Sleeve Poplin Shirt

Sizes: Material: Weight: XS - 3XL 96% cotton/4% Lycra®. 113 gsm

## Features

- Easy iron fabric.
- Shaped fit.
- Fused collar.
- Pearlised buttons.
- Back yoke with two side pleats.
- Two button adjustable cuffs with button on cuff gauntlet.
- Curved hem.

| Â     |       |            |
|-------|-------|------------|
| Black | White | Light Blue |
| L     |       |            |