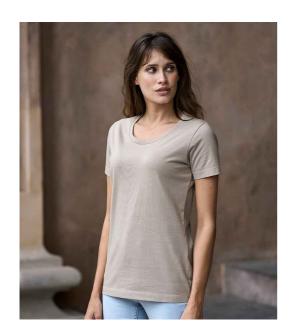

## T8050 Tee Jays

Tee Jays Ladies Sof T-Shirt

Sizes: S - 3XL

Material: 100% ringspun combed cotton.

Weight: 185 gsm

## **Features**

• Ribbed collar with elastane.

• Twin needle sleeves and

• Taped neck and shoulders.

hem.

• 60°C wash.

• Side seams.

Size conversions