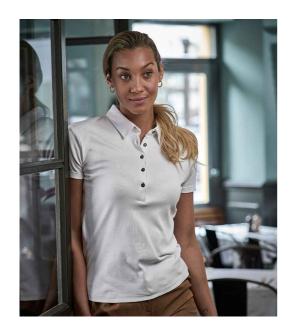

## T1441 Tee Jays

Tee Jays Ladies Pima Cotton Interlock Polo Shirt

Sizes: S - XXL

Material: 100% ringspun combed pima cotton.

Weight: 200 gsm

## **Features**

- Enzyme washed.
- Fitted style.
- Self fabric collar.
- Taped neck and shoulders.
- Five button placket with contrast grey pearlised branded buttons.
- · Reinforced shoulders.
- Twin needle sleeves and hem.