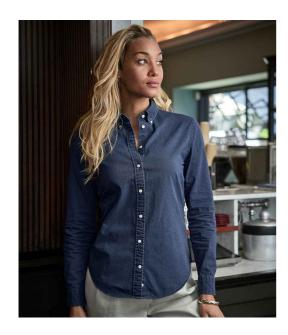

## T4003 Tee Jays

Tee Jays Ladies Long Sleeve Casual Twill Shirt

Sizes: XS - 3XL

Material: 100% cotton twill.

Weight: 166 gsm

## **Features**

- Garment washed.
- Shaped fit.
- Button down collar.
- Hang tag.
- Pearlised branded buttons.
- Back yoke with box pleat.
- Back darts.
- Two button adjustable cuffs with button on cuff gauntlet.
- Curved hem.