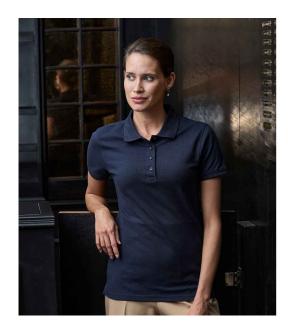

## T1401 Tee Jays

Tee Jays Ladies Heavy Cotton Piqué Polo Shirt

Sizes: **S - 3XL** 

Material: 100% ringspun combed cotton.

Weight: 215 gsm

# **Features**

• Fitted style.

· Side vents.

Ribbed collar and cuffs.

• Twin needle hem.

Taped neck and shoulders.

• 60°C wash.

Four button placket with self colour branded buttons.