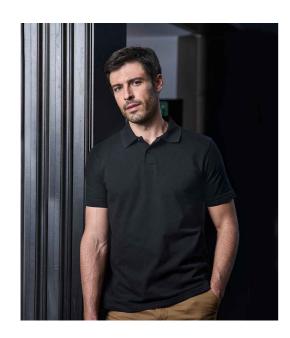

## T1400 Tee Jays

Tee Jays Heavy Cotton Piqué Polo Shirt

Sizes: S - 5XL

Material: 100% ringspun combed cotton.

Weight: 215 gsm

## **Features**

• Fitted style.

- · Side vents.
- Ribbed collar and cuffs.
- Twin needle hem.
- Taped neck and shoulders.
- 60°C wash.
- Two button placket with self colour branded buttons.

| d Ÿ D |       | <b>(1)</b> ∀ (1) | 190        |           | 1   |
|-------|-------|------------------|------------|-----------|-----|
| Black | White | Navy             | Royal Blue | Dark Grey | Red |