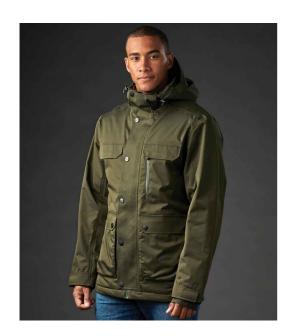

## **ANX1 Stormtech**

Stormtech Zurich Thermal Parka Jacket

Sizes: S - XXL

Material: Polyester twill outer.

## **Features**

- High loft synthetic thermal insulation.
- H2XTREME® technology.
- Waterproof 8000mm with taped seams.
- Breathable 5000g.
- Grown on adjustable hood.
- Full length waterproof zip with studded outer storm flap and inner zip guard.
- Two chest pockets with tear release flaps.

- · Left chest zip pocket.
- Inner pockets.
- · Media port.
- Two dual entry front pockets.
- Inner storm cuffs with tear release outer.
- Drawcord hem.
- Branding on lower sleeves, studs and zip pulls.