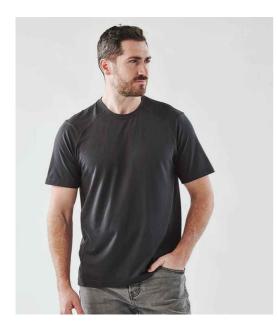

## TFX2 Stormtech

Stormtech Tundra Performance T-Shirt

| Sizes:   |
|----------|
| Material |
| Weight:  |

S - 3XL 87% recycled polyester/13% spandex. 184 gsm

## Features

- Single jersey.
- H2X-DRY® moisture management fabric.
- UPF rating 50+.
- Articulated action shoulders.
- Self fabric collar.
- Contoured seaming.
- Twin needle sleeves and hem.

| Î     |      |               |  |
|-------|------|---------------|--|
| Black | Navy | Graphite Grey |  |