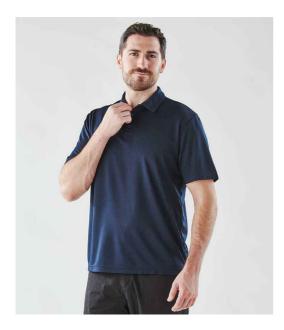

## **PTS1 Stormtech**

Stormtech Treeline Performance Polo Shirt

Sizes: Material: Weight:

S - 3XL 100% recycled polyester double piqué. 145 gsm

## Features

- H2X-DRY® moisture
  management fabric.
- Snag resistant.
- UPF rating 50+.
- Mechanical stretch.
- Articulated action shoulders.
- Collar stand.
- Anti-curl collar.
- Three button placket.
- Side vents.
- Twin needle sleeves and hem.