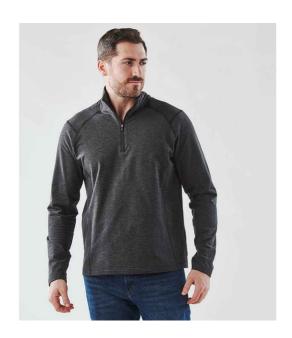

## **HTZ2 Stormtech**

Stormtech Treeline Performance 1/4 Zip Pullover

Sizes: S - 3XL

Material: 88% polyester (44% recycled/44% regular)/12% spandex.

Weight: 270 gsm

## **Features**

- Brushed back fleece.
- H2X-DRY® moisture management fabric.
- Articulated action shoulders.
- 1/4 zip with chin guard.
- Contour side panels.
- Open cuffs and hem.
- · Flatlock seams.
- Twin needle sleeves and hem.