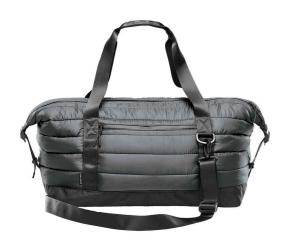

## **QBX1 Stormtech**

Stormtech Stavanger Quilted Duffle Holdall

Sizes: ONE

Material: 100% nylon.

## **Features**

- Polyester lining.
- Carry handles.
- Detachable adjustable shoulder strap.
- Large main zip compartment.
- Front zip pocket.

- Four inner pockets.
- Compression straps.
- Waterproof fabric base.
- · Access for decoration.
- Capacity 36 litres.

Black

**Graphite Grey** 