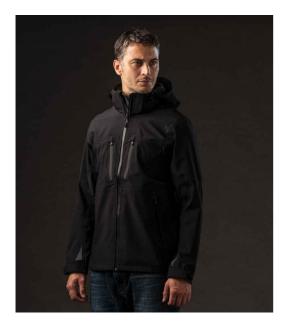

## **XB3 Stormtech**

Stormtech Patrol Hooded Soft Shell Jacket

Sizes: Material: S - 3XL Three layer soft shell.

## Features

- Mechanical stretch polyester
  outer.
- H2XTREME® membrane.
- Waterproof 10000mm with taped seams and breathable 3000g.
- Bonded with polyester single jersey.
- Detachable adjustable hood.
- Full length waterproof zip with chin guard and inner zip guard.

- Two contrast chest zip pockets.
- Two contrast front zip pockets.
- Tear release adjustable cuffs with contrast gusset.
- Drawcord hem.
- Branding on zip pulls and lower sleeves.