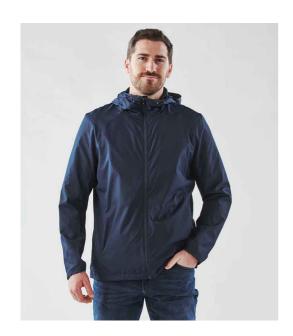

## **KXT2 Stormtech**

Stormtech Pacifica Wind Jacket

Sizes: S - 3XL

Material: 100% polyester.

## **Features**

- Mesh and taffeta lining.
- PFC-free DWR showerproof finish.
- Lightweight.
- Adjustable hood.
- Articulated action shoulders.
- Full length zip with inner storm flap.
- Mesh lined back vent.
- Two front zip pockets.
- · Part elasticated cuffs.
- Adjustable hem.