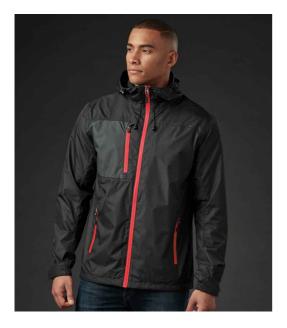

GXJ2 Stormtech Stormtech Olympia Shell Jacket

Sizes: Material: S - XXL Polyester ripstop outer.

## Features

- Polyester lining.
- H2XTREME® technology.
- Waterproof 5000mm with critically taped seams.
- Breathable 5000g.
- PFC-free DWR showerproof finish.
- Grown on adjustable hood.

- Full length contrast zip with inner zip guard.
- Contrast right chest zip pocket.
- Tear release adjustable cuffs.
- Drawcord hem.
- Branding on zip pulls and right hem.