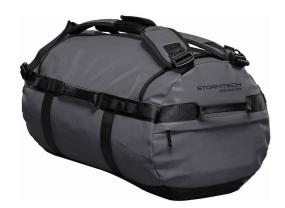

## **MDX1M Stormtech**

Stormtech Nomad Duffle Holdall

Sizes: ONE

Material: **100% polyurethane.** 

## **Features**

- Polyester lining.
- Reinforced lightweight waterproof fabric.
- Can be used as a holdall or backpack.
- Four point carry handles.
- Adjustable carry/shoulder straps with padded hand grip.
- Main zip compartment.

- Large inner mesh zip pocket.
- Inner key clip.
- · External gear loops.
- End zip pocket.
- ID pocket.
- · Capacity 55 litres.

Black/Black

Graphite Grey/Black