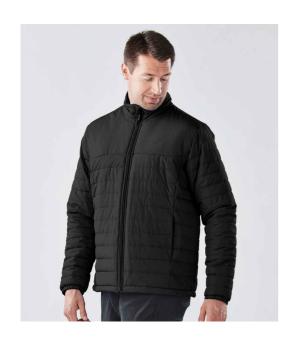

## **QX1 Stormtech**

Stormtech Nautilus Quilted Jacket

Sizes: S - 3XL

Material: Polyester pongee outer.

## **Features**

- Ultra soft lining.
- High loft synthetic thermal insulation.
- PFC-free DWR showerproof finish.
- Showerproof 600mm and breathable 1000g.
- Full length zip with chin guard and inner zip guard.

- Two front zip pockets.
- · Elasticated cuffs.
- Drawcord hem.
- Branding on zip pulls and right hem.
- Access for decoration.

Black

Nav