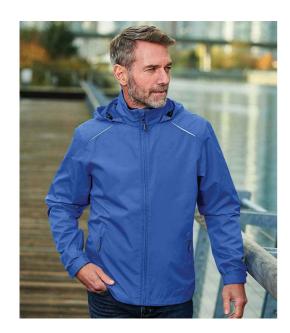

## **KX1 Stormtech**

Stormtech Nautilus Performance Shell Jacket

Sizes: S - XXL

Material: Polyester pongee outer.

## **Features**

- · Mesh lining.
- Showerproof 600mm and breathable 1000g.
- PFC-free DWR showerproof finish.
- Concealed adjustable hood.
- Full length zip with chin guard and inner zip guard.
- Reflective detail on shoulder seams.

- · Mesh lined back vent.
- Two front zip pockets.
- Tear release adjustable cuffs.
- Drawcord hem.
- Branding on zip pulls and right hem.
- Packs/zips into front pocket.

| Black | Azure | Navy | Carbon | Bright Red |
|-------|-------|------|--------|------------|