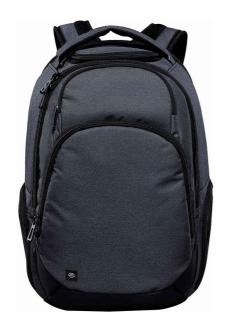

## **BPX5 Stormtech**

Stormtech Madison Commuter Backpack

ONE Sizes:

Material: 600D polyester.

## **Features**

- Grab handle.
- Padded adjustable shoulder straps.
- Adjustable chest strap.
- Padded thermal moulded back panel.
- · Valuables pocket.

- Main zip compartment.
- Suspended laptop sleeve compatible up to 15".
- · Front zip pocket.
- Wheeled luggage compatible.
- Capacity 30 litres.