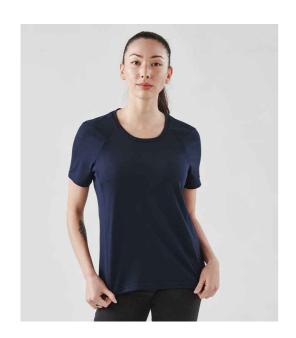

## **TFX2W Stormtech**

Stormtech LadiesTundra Performance T-Shirt

Sizes: S - XXL

Material: 87% recycled polyester/13% spandex.

Weight: 184 gsm

| Black | Navy | Graphite Grey |
|-------|------|---------------|