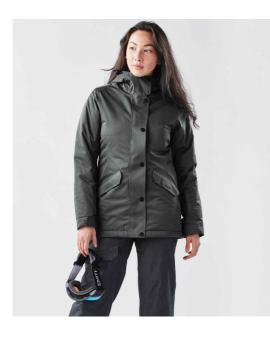

## **ANX1W Stormtech**

Stormtech Ladies Zurich Thermal Parka Jacket

Sizes: Material: S - XXL Polyester twill outer.

## Features

- High loft synthetic thermal insulation.
- H2XTREME® technology.
- Waterproof 8000mm with taped seams.
- Breathable 5000g.
- Grown on adjustable hood.
- Full length waterproof zip with studded outer storm flap and inner zip guard.

- Inner pockets.
- Media port.
- Two slanted front pockets with tear release flaps.
- Inner storm cuffs with tear release outer.
- Drawcord hem.
- Branding on lower sleeves, studs and zip pulls.