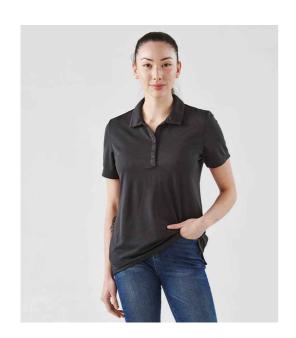

## **PTS1W Stormtech**

Stormtech Ladies Treeline Performance Polo Shirt

Sizes: S - XXL

Material: 100% recycled polyester double piqué.

Weight: 145 gsm

## **Features**

- H2X-DRY® moisture management fabric.
- Snag resistant.
- UPF rating 50+.
- Mechanical stretch.
- Partial collar stand.

- Anti-curl collar.
- Open V three button placket.
- Side vents.
- Twin needle sleeves and hem.