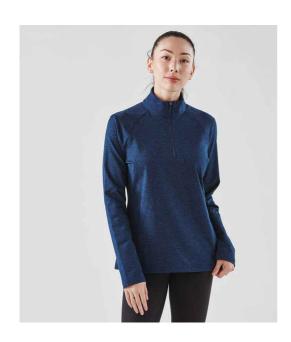

## **HTZ2W Stormtech**

Stormtech Ladies Treeline Performance 1/4 Zip Pullover

Sizes: S - XXL

Material: 88% polyester (44% recycled/44% regular)/12% spandex.

Weight: 270 gsm

## **Features**

- Brushed back fleece.
- H2X-DRY® moisture management fabric.
- Articulated action shoulders.
- 1/4 zip with chin guard.
- Contour side panels.
- Open cuffs and hem.
- Flatlock seams.
- Twin needle sleeves and hem.