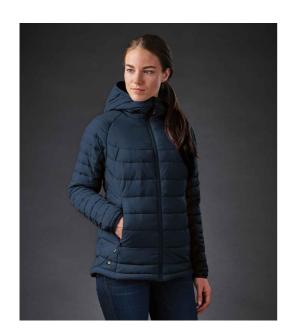

## **AFP2W Stormtech**

Stormtech Ladies Stavanger Thermal Padded Jacket

Sizes: S - XXL

Material: Nylon outer.

## **Features**

- Contrast lining.
- High loft synthetic thermal insulation.
- Lightweight and compactable.
- PFC-free DWR showerproof finish.
- Breathable 1000g.
- Grown on hood with bound opening.
- Full length zip with chin guard and inner zip guard.

- Two front zip pockets.
- Inner pocket.
- Elasticated cuffs.
- Drawcord hem.
- Packs away into own pocket.
- Branded tab on back neck, zip pulls and right hem.

Navy/Graphite Grey