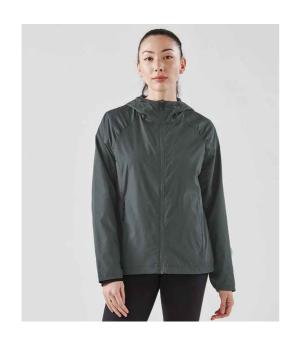

## **KXT2W Stormtech**

Stormtech Ladies Pacifica Wind Jacket

Sizes: S - XXL

Material: 100% polyester.

## **Features**

- Mesh and Taffeta lining.
- PFC-free DWR showerproof finish.
- Lightweight.
- Adjustable hood.
- Articulated action shoulders.
- Full length zip with inner storm flap.
- Mesh lined back vent.
- Two front zip pockets.
- · Part elasticated cuffs.
- Adjustable hem.