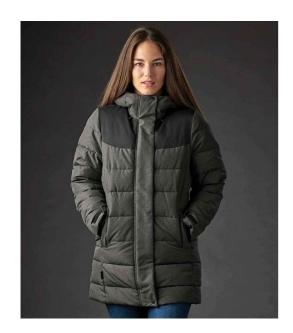

## **HXP1W Stormtech**

Stormtech Ladies Oslo HD Parka Jacket

Sizes: S - XXL

Material: Polyester outer.

## **Features**

- Contrast nylon shoulder panels.
- Synthetic fiber padding.
- H2XTREME® technology.
- Waterproof 5000mm and breathable 5000g outer material.
- PFC-free DWR showerproof finish.
- Grown on adjustable insulated hood.
- Full length two way zip with outer storm flap, chin guard and inner zip guard.

- · Inner pockets.
- Internal media and goggle pocket.
- · Two front pockets.
- · Inner storm cuffs.
- Tear release adjustable outer cuffs.
- · Access for decoration.