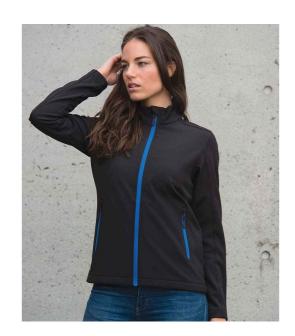

## **KSB1W Stormtech**

Stormtech Ladies Orbiter Soft Shell Jacket

Sizes: S - XXL

Material: Two layer soft shell.

## **Features**

- 92% polyester/8% spandex outer layer bonded with polyester fleece.
- H2XTREME® waterproof 600mm and breathable 1000g outer.
- PFC-free DWR showerproof finish.
- H2X-DRY® moisture management inner layer.

- Full length contrast zip with chin guard and inner zip guard.
- Two front zip pockets with brushed tricot lining.
- · Open cuffs and hem.
- Branding on right hem.

| Black/Azure | Black/Bright Red | Black/Carbon | Navy/Carbon |
|-------------|------------------|--------------|-------------|