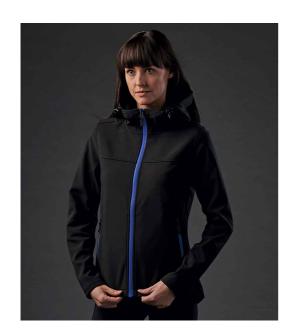

## **KSH1W Stormtech**

Stormtech Ladies Orbiter Hooded Soft Shell Jacket

Sizes: S - XXL

Material: Two layer soft shell.

## **Features**

- 92% polyester/8% spandex outer layer bonded with polyester fleece.
- PFC-free DWR showerproof finish.
- Showerproof 600mm and breathable 1000g outer.
- Grown on adjustable hood.
- Full length contrast zip with inner zip guard.

- Front and back yoke.
- Two front zip pockets with brushed tricot lining.
- Open cuffs and hem.
- Branding on right hem.

|             |                  | Å             |
|-------------|------------------|---------------|
| Black/Azure | Black/Bright Red | Black/Dolphin |