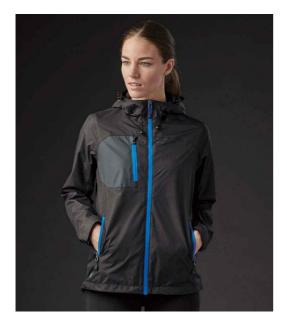

## **GXJ2W Stormtech**

Stormtech Ladies Olympia Shell Jacket

Sizes: Material: S - XXL Polyester ripstop outer.

## Features

- Polyester lining.
- H2XTREME® technology.
- Waterproof 5000mm with critically taped seams.
- Breathable 5000g.
- PFC-free DWR showerproof finish.
- Grown on adjustable hood.

- Full length contrast zip with inner zip guard.
- Contrast right chest zip pocket.
- Tear release adjustable cuffs.
- Drawcord hem.
- Branding on zip pulls and right hem.