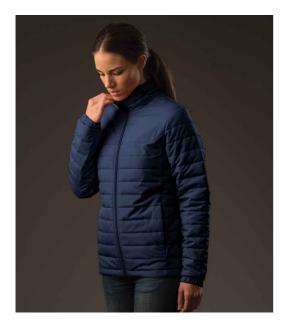

## QX1W Stormtech

Stormtech Ladies Nautilus Quilted Jacket

Sizes: Material: S - XXL Polyester pongee outer.

## Features

- Ultra soft lining.
- High loft synthetic thermal insulation.
- PFC-free DWR showerproof finish.
- Showerproof 600mm and breathable 1000g.
- Full length zip with chin guard and inner zip guard.

- Two front zip pockets.
- Elasticated cuffs.
- Drawcord hem.
- Branding on zip pulls and right hem.
- Access for decoration.

| Black | Navy |
|-------|------|